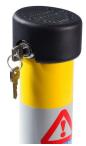

### Specifications

- UK Manufactured
- Supplied with 2 keys
- Choice of Random or Identical keys
- Rust-free for all weathers
- Push down post to lock and press cap and turn key to unlock