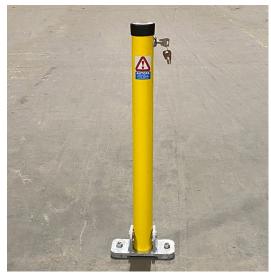

# HINGED PARKING POSTS

Ideal for securing car parking spaces or for anti-theft purposes

Supplied with 2 keys

1 Yr Manufacturers Guarantee

## **Brief Description**

Our Hinged Parking Posts are highly robust, made from a steel construction. It is ideal to deter car theft, and is perfect for individual car parking spaces. This would be useful for those with flats for designated parking.

### Specifications

- UK Manufactured
- Supplied with 2 keys
- Choice of Random or Identical keys
- Rust-free for all weathers
- Push down post to lock and press cap and turn key to unlock