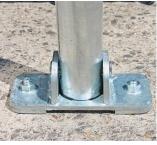

## Technical details & Optional Extras

- Diameter: 50mm x 3.2mm
- Overall height: 750mm
- Base: 203 x 102mm
- Min Vehicle Clearance: 110mm
- Fixing Bolts M16 expanding, foundation and rawl bolts available (2 required per post)
- Random Key: Ideal for block of flats with designated parking spaces, each parking post would be randomly keyed to give individual access.
- Identical keys: For those with driveways who want the same key for multiple posts.